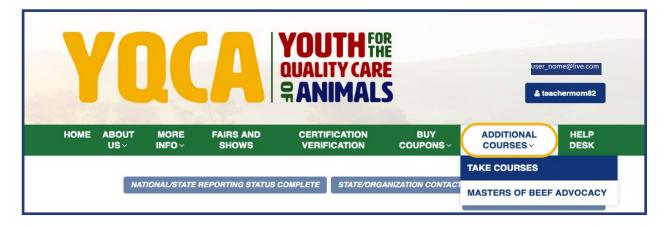

## **ACCESS ADDITIONAL COURSES**

Select "Additional Courses" from the green ribbon at the top of the screen. In the dropdown menu, you can view all courses by selecting "Take Courses." You may also select each course name to be brought to that course page.