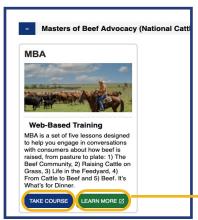

## **STEP 2**

Select the "+" on the course you would like to take.

### **STEP 3**

Selecting "Take Course" will take you to the course page, seen in Step 4. Selecting "Learn More" will bring you to the course website for more information.